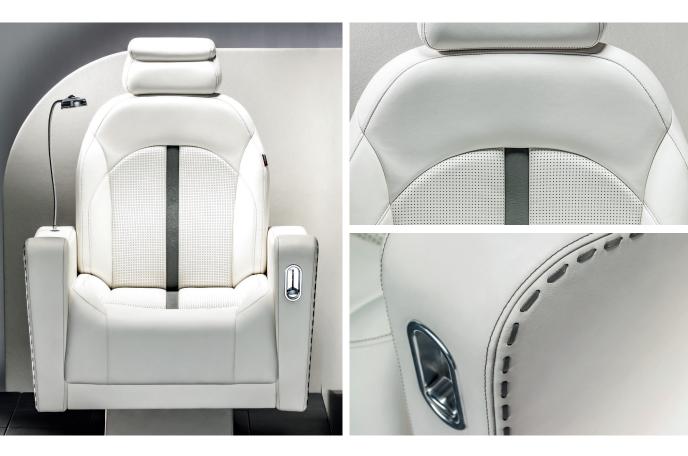

## LEATHER - MANUFACTURING

European bull hides are processed to become finest full-grain leather. The environmentally-friendly vegetable tanning does away with the use of chromium. The highest customer expectations are met with our customer-specific surface finish. During the entire production process staff with year-long experience checks the individual natural leather structure. The finished leather is processed further at BOXMARK or dispatched to our customers as whole leather hides.

## LEATHER - PROCESSING

BOXMARK is able to offer the entire bandwidth of processing steps:

- Cutting
- Perforating
- Sewing
- Embossing
  Laminating
  Wrapping