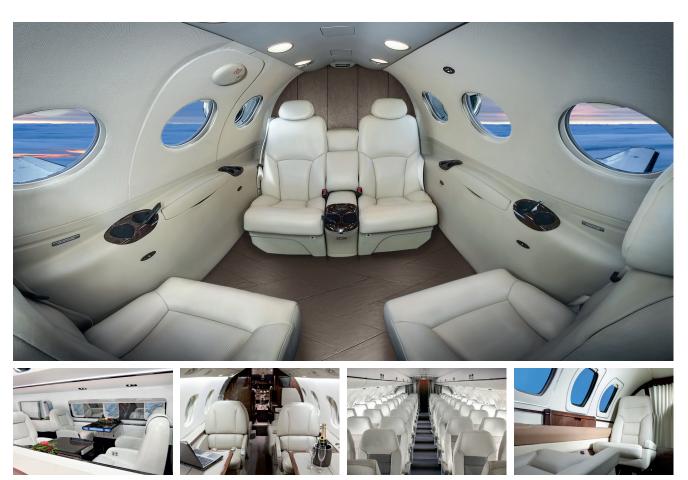

## BOXMARK – AIRCRAFT LEATHERS

Cabin interior for the aviation industry has to be particularly hard-wearing and comfortable. Our high-quality products offer both; they conform to standards and add a particular charm, coupled with great durability and excellent hygienic properties. BOXMARK is also an experienced supplier of flame-retarding equipped leather providing any common fire resistance specification worldwide.

**KING:** KING is an embossed and pigmented bull hide leather of European origin with a thickness of 1.0 to 1.5 mm. It is available in 20 standard colors and different embossing. On request, special colors can be developed with the outstanding technical standards of this collection.

**ROYAL:** ROYAL is an embossed and pigmented bull hide leather with a thickness of 1.2 to 1.4 mm. The natural beauty and excellent durability of this leather is captivating. For many decades its positive characteristics have made it the perfect choice around the globe. It's available in 20 standard colors.

**XTREME:** XTREME is a resistant, pigmented and embossed bull hide leather with a thickness of 1.2 to 1.4 mm. This resilient leather combines very good technical properties with the fantastic feel, elegance and ambience of a natural product. It's available in 20 standard colors.