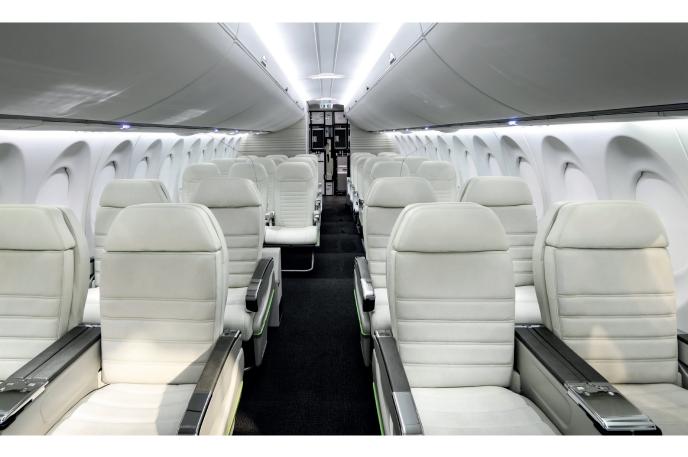

## BOXMARK – AIRCRAFT LEATHERS

Cabin interior for the aviation industry has to be particularly hard-wearing and comfortable. Our high-quality products offer both; they conform to standards and add a particular charm, coupled with great durability and excellent hygienic properties. BOXMARK is also an experienced supplier of flame-retarding equipped leather providing any common fire resistance specification worldwide.